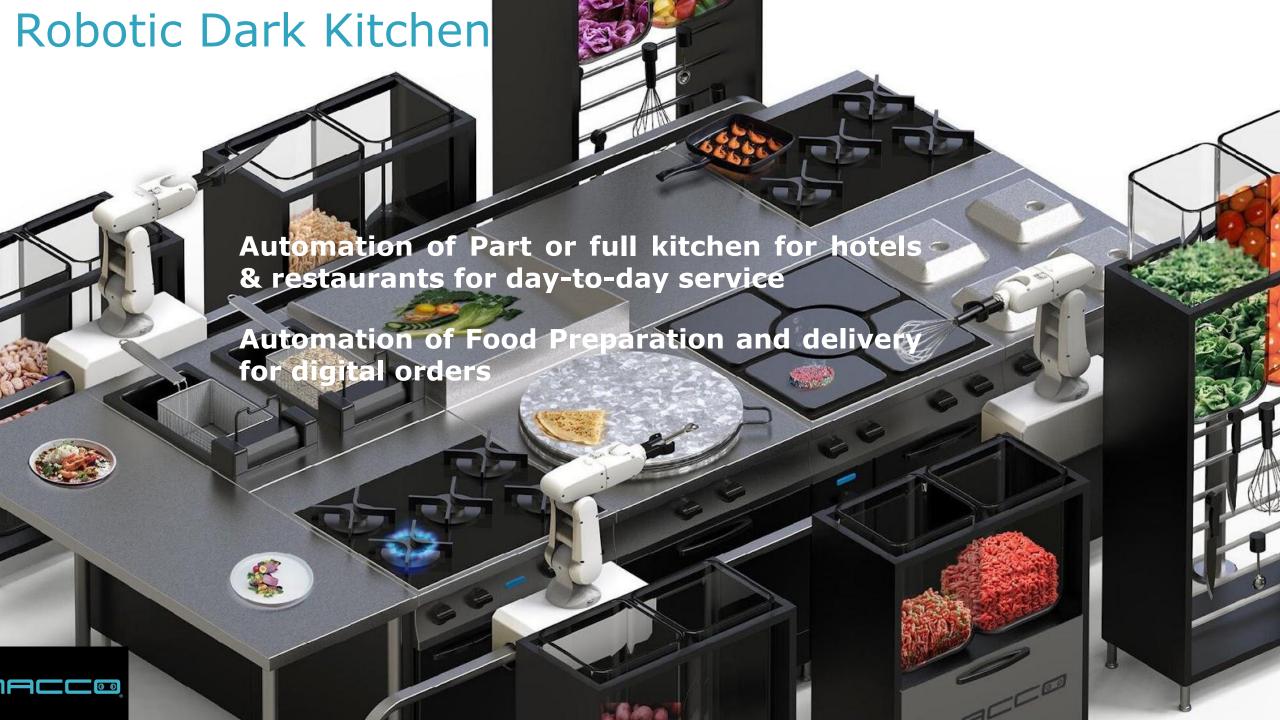

o's family: CART

Tabletop robot on wheels: preparing and serving Food & Beverage products anywhere

#### Main characteristics

Providing a competitive hack by reaching customers anywhere & gaining real time insights on sales:

- 149 services/hour
- 24 hours/day
- 1 to 2 product per trolley
- Plug & play
- Mobile & portable, a perfect match for any location
- High quality service and control over sales
- Sales data and constant monitoring
- Online customer support
- Smart ERP integration
- Integrated payment system

#### Offering maximum food safety:

- Avoid unnecessary contacts
- Made with antimicrobial materials
- Pollution-free space



### CART can work anywhere...





colectividades







Comedores







transporte





### ...and masters a wide range of products





















# Future of Food delivery

Cooking on the Run

Last mile delivery













# **Customer Testimonials**

Gas stations of the future will sure posses Macco's robots as a productive tool - *Cristina*, *Innovation director*, *Prio* 





A perfect beer depends on the way it is served and maintaining quality is an important value for Mahou, Macco's robots can do it at ease - Javier, Knowledge transformation leader, Mahou

As a craft beer company, innovation and market attraction is important and kime can deliver them - **Beltran, CEO, Guadalquibeer** 







### www.maccorobotics.com