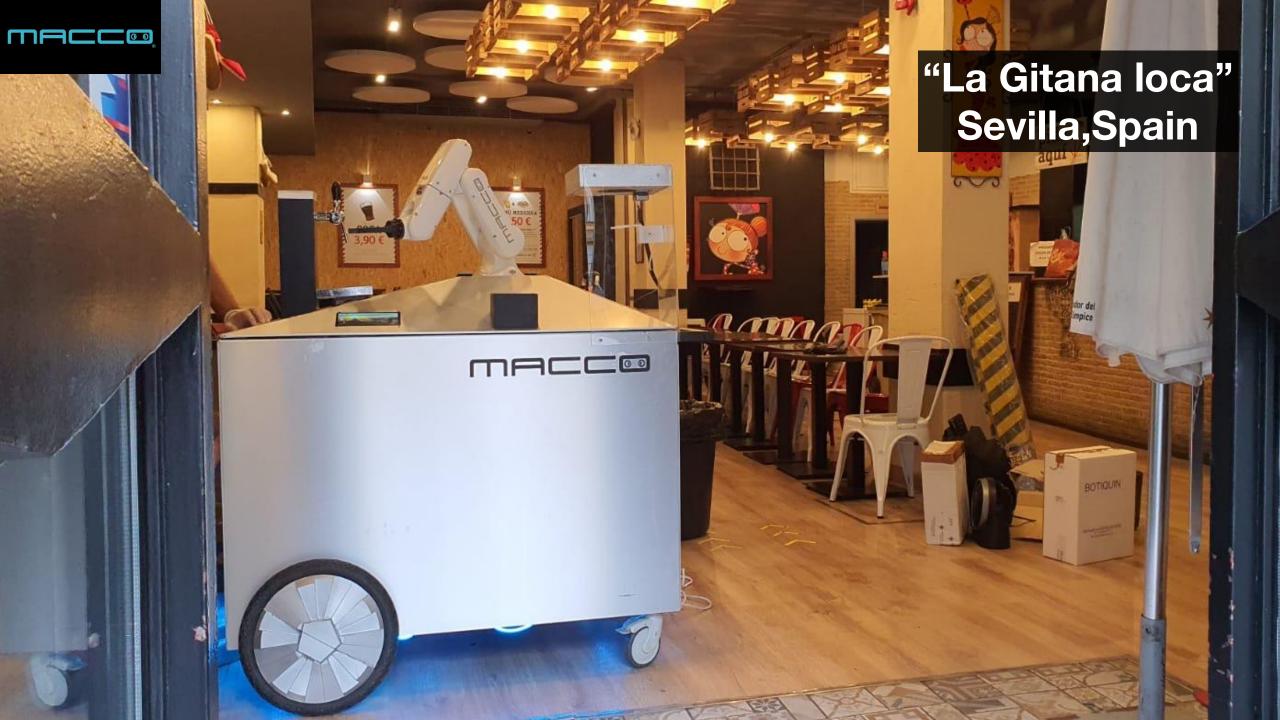

# Macco's family: CART

Tabletop robot on wheels: preparing and serving Food & Beverage products anywhere

#### Main characteristics

Providing a competitive hack by reaching customers anywhere & gaining real time insights on sales:

- 149 services/hour
- 24 hours/day
- 1 to 2 product per trolley
- Plug & play
- Mobile & portable, a perfect match for any location
- High quality service and control over sales
- Sales data and constant monitoring
- Online customer support
- Smart ERP integration
- Integrated payment system

#### Offering maximum food safety:

- Avoid unnecessary contacts
- Made with antimicrobial materials
- Pollution-free space

### CART can work anywhere...

colectividades

Comedores

transporte