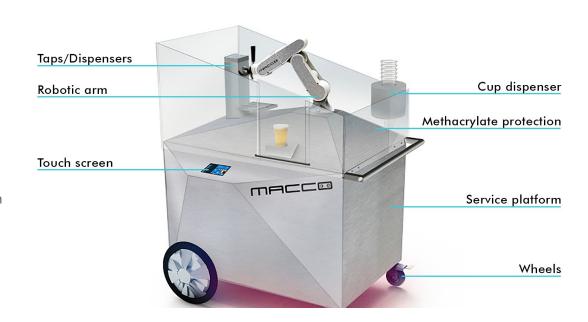

# Macco's family: CART

Tabletop robot on wheels: preparing and serving Food & Beverage products anywhere

#### Main characteristics

Providing a competitive hack by reaching customers anywhere & gaining real time insights on sales:

- 149 services/hour
- 24 hours/day
- 1 to 2 product per trolley
- Plug & play
- Mobile & portable, a perfect match for any location
- High quality service and control over sales
- Sales data and constant monitoring
- Online customer support
- Smart ERP integration
- Integrated payment system

#### Offering maximum food safety:

- Avoid unnecessary contacts
- Made with antimicrobial materials
- Pollution-free space