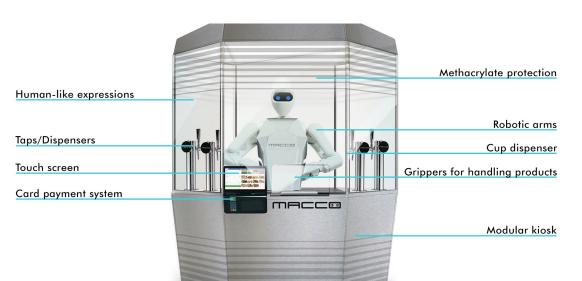

## Macco's family: KIME

Humanoid Bartering kiosk: preparing and serving Food & Beverage products around the clock

#### Main characteristics

Providing a competitive hack by boosting productivity & gaining real time insights on sales:

- 253 services / hour
- 24 hours / day
- ✓ Up to 10 products per kiosk
- ✓ Plug & play
- High quality service and control over sales
- ✓ Sales data and constant monitoring
- Online customer support
- Smart ERP integration
- Integrated payment system

#### Offering maximum food safety:

- Avoid unnecessary contacts
- Made with antimicrobial materials
- Pollution-free space