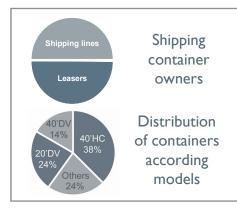

### **COMERCIAL STRATEGY**

+40M

**Containers** 

Renoval rate: 10%

In 2016

**New containers** 

Total market > \$9B