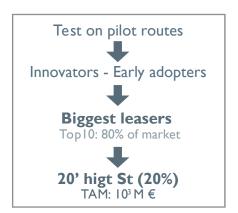

### **COMERCIAL STRATEGY**

+40M

**Containers** 

Renoval rate: 10%

In 2016

**New containers** 

Total market > \$9B